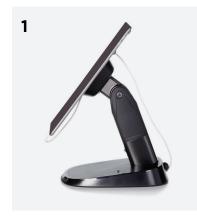

### **VERSATILE**

Freestanding tablet options that can be fixed or mounted for a variety of applications.

### **FEATURES AND BENEFITS**

- 1 Supports a wide range of tablet sizes regardless of manufacturer or operating system.
- **2** Easily rotate between landscape and portrait display and flip to face the customers.
- **3** Freestanding out of the box with fixed mounting options available.
- 4 Supports charging cable routing.
- **5** Tablet can go from fixed to mobile in seconds.
- **6** Turn your tablet into a POS device with an easy to add card swipe/chip reader device bracket .
- **7** Supports use of 3rd party frames/cases.