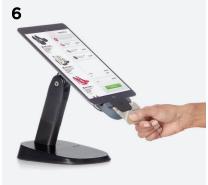

### **FEATURES AND BENEFITS**

- 1 Supports a wide range of tablet sizes regardless of manufacturer or operating system.
- **2** Easily rotate between landscape and portrait display and flip to face the customers.
- **3** Freestanding out of the box with fixed mounting options available.
- 4 Supports charging cable routing.
- **5** Tablet can go from fixed to mobile in seconds.
- **6** Turn your tablet into a POS device with an easy to add card swipe/chip reader device bracket .
- **7** Supports use of 3rd party frames/cases.

### **CT80 HIGHLIGHTS**

- 1 Utilize OEM power cable for charging
- **2** Use CT80 key to lock thumb latch and secure tablet into stand
- **3** Keep thumb latch in open position to allow tablet to go from fixed to mobile with one hand