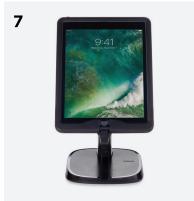

### **FEATURES AND BENEFITS**

- 1 Supports a wide range of tablet sizes regardless of manufacturer or operating system.
- **2** Easily rotate between landscape and portrait display and flip to face the customers.
- **3** Freestanding out of the box with fixed mounting options available.
- 4 Supports charging cable routing.
- **5** Tablet can go from fixed to mobile in seconds.
- **6** Turn your tablet into a POS device with an easy to add card swipe/chip reader device bracket .
- **7** Supports use of 3rd party frames/cases.

### **CT80 HIGHLIGHTS**

- 1 Utilize OEM power cable for charging
- **2** Use CT80 key to lock thumb latch and secure tablet into stand
- **3** Keep thumb latch in open position to allow tablet to go from fixed to mobile with one hand