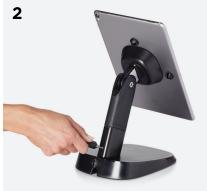

### **VERSATILE**

Freestanding tablet options that can be fixed or mounted for a variety of applications.

### **FLEXIBLE**

Supports any tablet regardless of manufacturer or operating system.