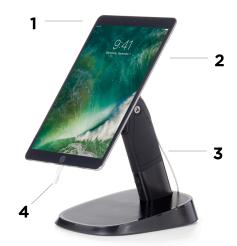

### **FEATURES AND BENEFITS**

- 1 Supports a wide range of tablet sizes regardless of manufacturer or operating system.
- **2** Easily rotate between landscape and portrait display and flip to face the customers.
- **3** Freestanding out of the box with fixed mounting options available.
- 4 Supports charging cable routing.
- **5** Tablet can go from fixed to mobile in seconds.
- **6** Turn your tablet into a POS device with an easy to add card swipe/chip reader device bracket .
- **7** Supports use of 3rd party frames/cases.

### **CT80 HIGHLIGHTS**

- 1 Utilize OEM power cable for charging
- **2** Use CT80 key to lock thumb latch and secure tablet into stand
- **3** Keep thumb latch in open position to allow tablet to go from fixed to mobile with one hand