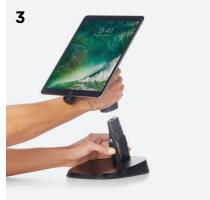

### **FEATURES AND BENEFITS**

- 1 Supports a wide range of tablet sizes regardless of manufacturer or operating system.
- **2** Easily rotate between landscape and portrait display and flip to face the customers.
- **3** Freestanding out of the box with fixed mounting options available.
- 4 Supports charging cable routing.
- **5** Tablet can go from fixed to mobile in seconds.
- **6** Turn your tablet into a POS device with an easy to add card swipe/chip reader device bracket .
- **7** Supports use of 3rd party frames/cases.

### **CT80 HIGHLIGHTS**

- 1 Utilize OEM power cable for charging
- **2** Use CT80 key to lock thumb latch and secure tablet into stand
- **3** Keep thumb latch in open position to allow tablet to go from fixed to mobile with one hand