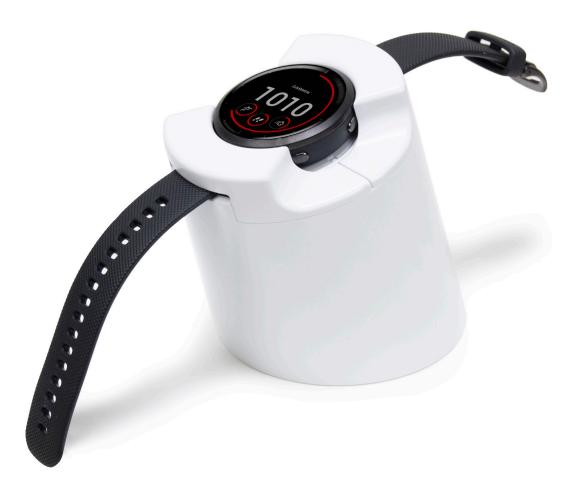

## HSW100 protects the most valuable smartwatches from aggressive theft attempts

#### **FEATURES AND BENEFITS**

- 1 Heavy-duty, all-metal construction delivers a truly secure display solution.
- **2** Clean, minimal, low-profile stand complements environment and engages customers, while reducing leverage points and theft access.
- **3** Three (3) fit-for-purpose harness bands for square or round watch faces.
- **4** Two (2) mounting stud sizes for scalability and enhanced security.