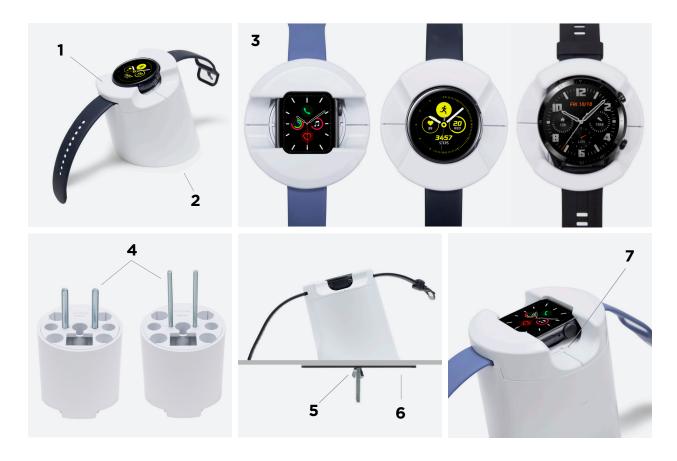

#### **FEATURES AND BENEFITS**

- 1 Heavy-duty, all-metal construction delivers a truly secure display solution.
- **2** Clean, minimal, low-profile stand complements environment and engages customers, while reducing leverage points and theft access.
- **3** Three (3) fit-for-purpose harness bands for square or round watch faces.
- **4** Two (2) mounting stud sizes for scalability and enhanced security.

- **5** Four (4) simple screws, inaccessible from tabletop, secure watch frame to stand.
- **6** Undercounter hardware that protects fixtures and countertops.
- 7 Integrated OEM power capability for most popular Apple and Samsung watch models.