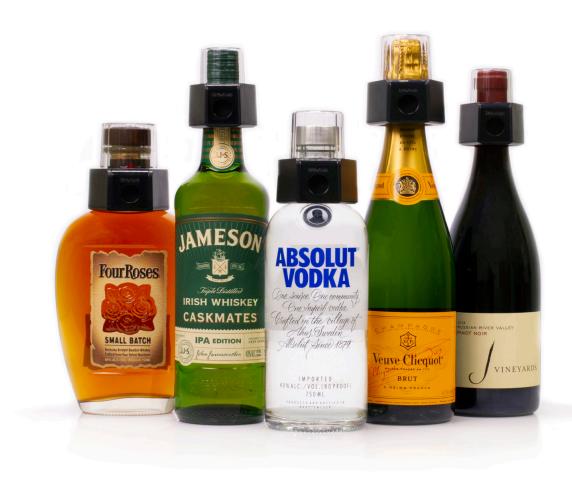

## **OneKEY Bottle Cap** The only bottle security that cannot be defeated by magnets.

OneKEY Bottle Cap is the only solution that protects bottled merchandise from theft and onsite consumption and cannot be defeated by magnets. Featuring easy application and tightening functions, the OneKEY Bottle Cap secures high value bottles with a one-button

push and twist without damaging foil covers. The OneKEY Bottle Cap saves valuable associate time with quick fastening and removal, and decreases shrink for high value bottled merchandise.