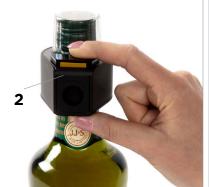

## **FEATURES AND BENEFITS**

- **1** Easy application and tightening process.
- 2 One-button push to lock.
- **3** AM or RF gate detection.
- **4** Twist tightening mechanism does not damage foil covers or tamper labels.
- **5** Clear cap reveals bottle wrapping and protects against on-site consumption
- 6 Available in three sizes:
  - > Small: 24mm 31mm bottles
  - Medium: 31mm 36mm bottles
  - Large: 36mm 41mm bottles