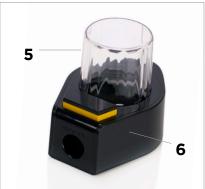

## **FEATURES AND BENEFITS**

- **1** Easy application and tightening process.
- 2 One-button push to lock.
- **3** AM or RF gate detection.
- **4** Twist tightening mechanism does not damage foil covers or tamper labels.
- **5** Clear cap reveals bottle wrapping and protects against on-site consumption
- 6 Available in three sizes:
  - > Small: 24mm 31mm bottles
  - Medium: 31mm 36mm bottles
  - Large: 36mm 41mm bottles