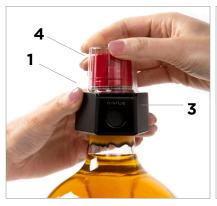

## **FEATURES AND BENEFITS**

- **1** Easy application and tightening process.
- 2 One-button push to lock.
- **3** AM or RF gate detection.
- **4** Twist tightening mechanism does not damage foil covers or tamper labels.
- **5** Clear cap reveals bottle wrapping and protects against on-site consumption
- 6 Available in three sizes:
  - > Small: 24mm 31mm bottles
  - Medium: 31mm 36mm bottles
  - Large: 36mm 41mm bottles