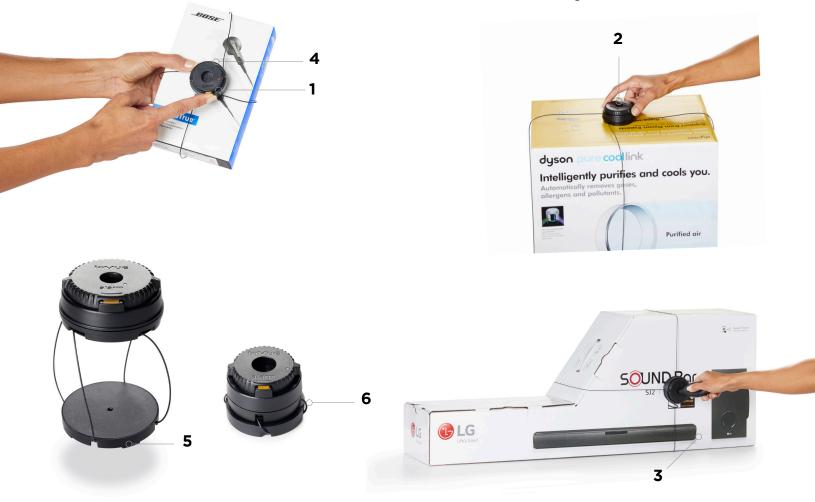

## FEATURES AND BENEFITS

**1** Locking button with visual indicator to ensure Wrap is properly locked.

- 2 Ratcheting mechanism ensures a tight fit.
- **3** Uses OneKEY to disarm and unlock.

**4** Small alarm housing minimizes interference with package graphics.

**5** Single cable medallion for easy installation.

**6** Small Package Wrap; 52" (132 cm) and Large Package Wrap; 102" (259 cm) of steel cable fits inside housing.

©2020 InVue. No endorsement of InVue products has been made by any of the manufacturers of the products shown. Product is sold pursuant to InVue's warranty which can be found at invue.com/warranty.