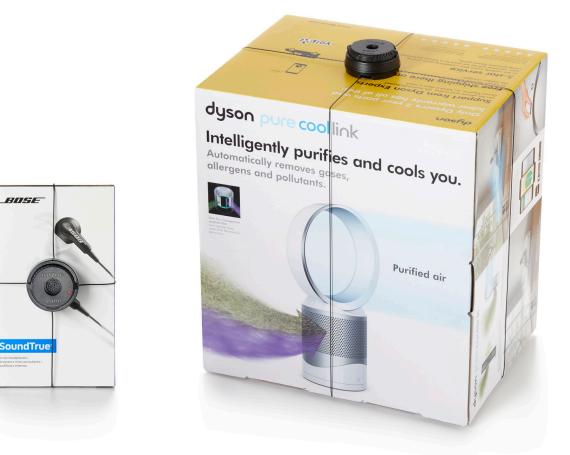

## Package Wrap Magnets don't stand a chance.

InVue's Small and Large Package Wraps stand alone in the market as the only Wrap solutions not vulnerable to magnet defeats. Designed for retailers who want to protect a wide range of boxed merchandise intended for display on shelves and hooks. Both the Small and Large Package Wraps feature a simple push-to-arm button and a twist-to-tighten design that makes it simple and easy to use.

The InVue Package Wraps feature a low-profile design to ensure maximum visibility of the package graphics and information. Both Package Wrap sizes provide full storage of the steel cable inside the unit for tangle-free storage and fast deployment: Small: 52" (132cm); Large: 102" (259 cm). The Small and Large Package Wraps utilize the OneKEY and are part of InVue's exclusive OneKEY ecosystem<sup>™</sup>.