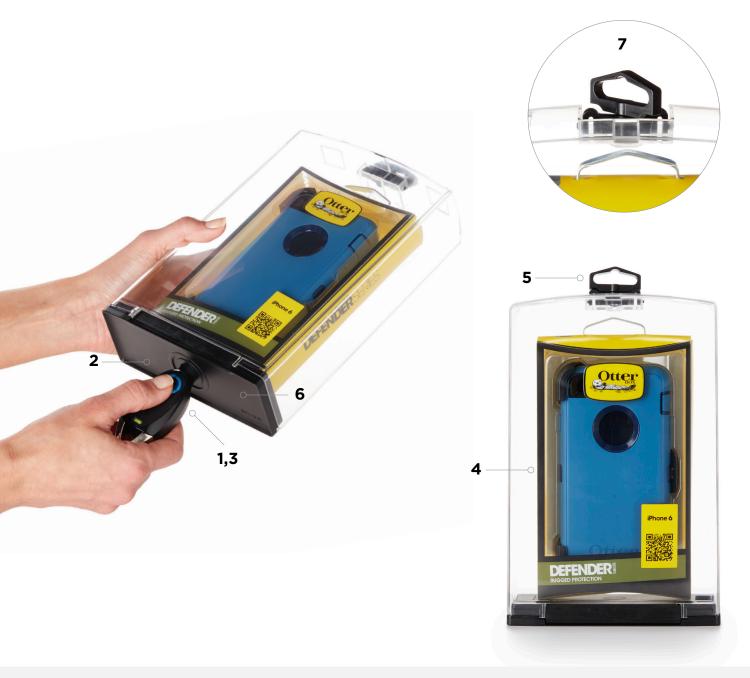

#### **FEATURES AND BENEFITS**

- **1** OneKEY<sup>™</sup> compatibility for fast access to merchandise to better serve the consumer.
- **2** IR locking system provides superior security versus traditional magnetic or mechanical locks.
- **3** OneKEY times out after 12 hours, making a lost or stolen key useless.
- **4** Designed to fit and protect today's high value accessories.
- **5** Integrated hang tab cannot be removed making is highly secure when combined with an InVue locking hook.
- 6 Alarms EAS towers for either AM or RF.
- **7** Safers with a swivel hang tab is also available.