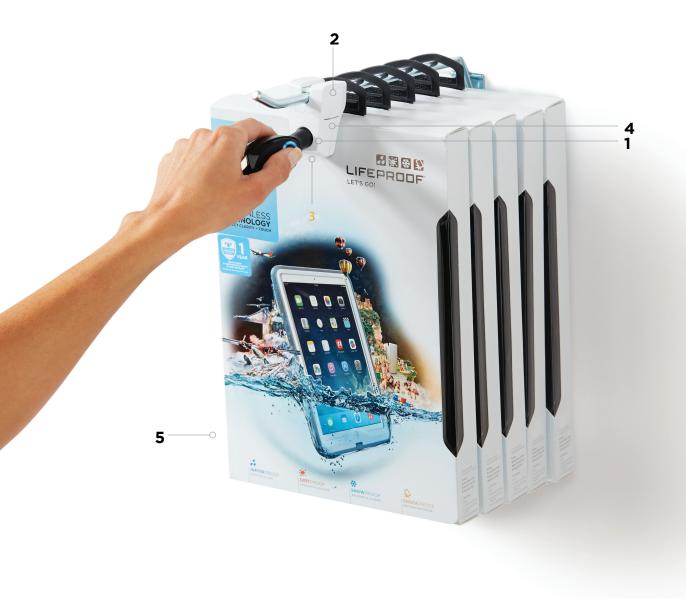

#### **FEATURES AND BENEFITS**

- **1** One $\mathsf{KEY}^\mathsf{TM}$  compatibility for fast access to merchandise to better serve the consumer
- **2** IR locking system provides superior security over magnetic or mechanical locks
- **3** OneKEY times out after 12 hours, making a lost or stolen key useless
- **4** Engineered external body provides increased strength and enhanced resistance to manual attacks
- **5** Allows retailers to select the number of "live" and "locked" merchandise items on the hook