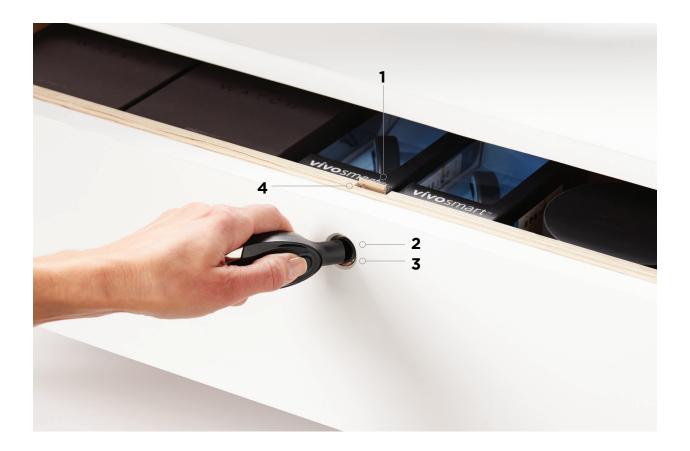

## **FEATURES AND BENEFITS**

- 1 Self-latching design lets you simply close a cabinet and know it is locked.
- **2** Can be fully embedded for seamless integration into new and existing furniture.
- **3** Unlike other electronic locks, there is no need for batteries or sourced power.
- 4 Fully protected latch provides pick resistance
- The OneKEY provides a unique store code and timeout feature for added security
- Part of the InVue OneKEY ecosystem<sup>™</sup>, the one key solution to storewide security