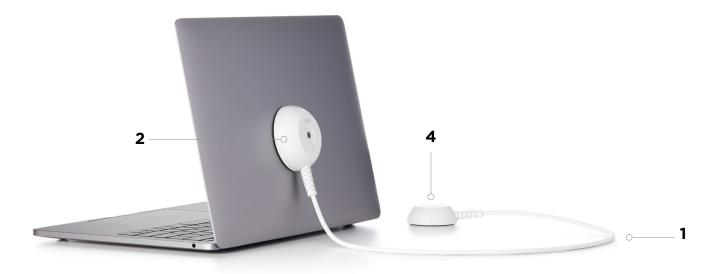

### **FEATURES AND BENEFITS**

- 1 Cut resistant steel cable with 24" lift capability and 45lb pull force.
- 2 "Anti-Grip" design

- **3** 95 dB alarm.
- **4** Can be mounted above or below counter.
- **5** One-to-one alarm on product.

# FEATURES AND BENEFITS (continued)

- **1** Mounts to flat and curved surfaces.
- 2 No special tools required to install simply peel the adhesive and stick.
- **3** Easy access to IR port to arm / disarm quickly.
- **4** Access Manager compatibility.