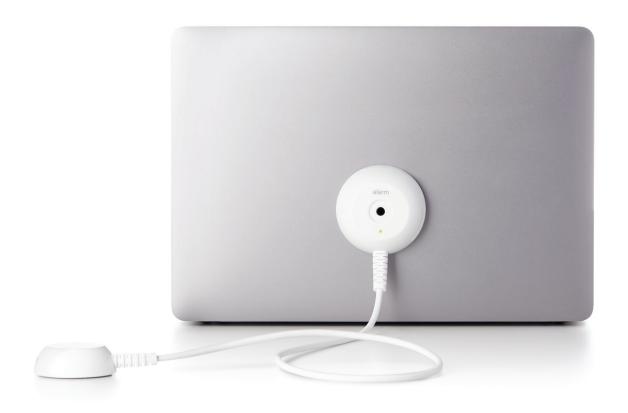

# Laptop AOP Universal laptop solution that elevates the customer experience.

The easy-to-use Laptop AOP is beautifully designed to provide enhanced security, an optimal customer experience and a lower cost of operation. Laptop AOP is simple to install and to remerchandise. The IR port is easily acces-sible for daily operation, no tools are necessary to install, and there are flexible mounting options

to accommodate different furniture styles. The Laptop AOP provides:

- Enhanced laptop security
- Alarm-on-product to deter theft.
- > Universal solution with a lower cost of operation
- Simple installation and maintenance.
- Exceptional customer interaction with the laptop.