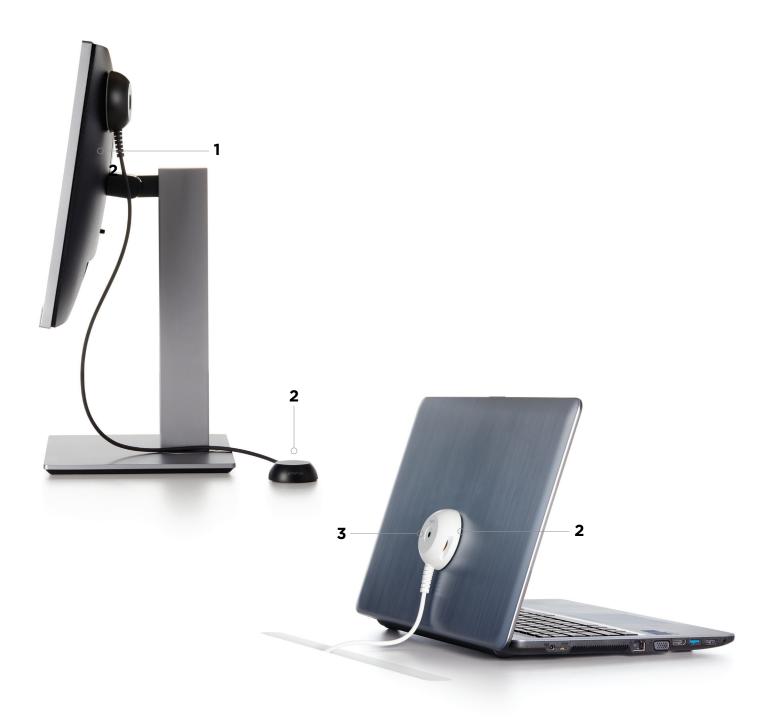

### **FEATURES AND BENEFITS**

- 1 Cut resistant steel cable with 24" lift capability and 45lb pull force.
- 2 "Anti-Grip" design

- **3** 95 dB alarm.
- **4** Can be mounted above or below counter.
- **5** One-to-one alarm on product.

# FEATURES AND BENEFITS (continued)

- **1** Mounts to flat and curved surfaces.
- 2 No special tools required to install simply peel the adhesive and stick.
- **3** Easy access to IR port to arm / disarm quickly.
- **4** Access Manager compatibility.