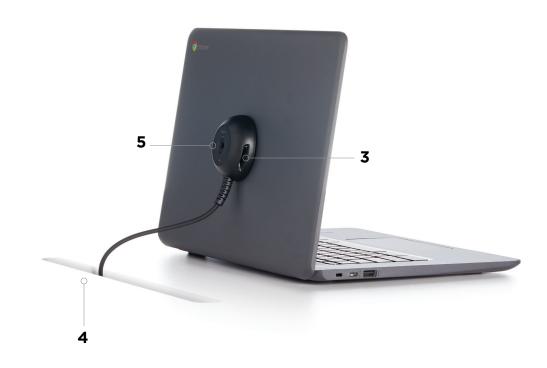

### **FEATURES AND BENEFITS**

- 1 Cut resistant steel cable with 24" lift capability and 45lb pull force.
- 2 "Anti-Grip" design

- **3** 95 dB alarm.
- **4** Can be mounted above or below counter.
- **5** One-to-one alarm on product.

# FEATURES AND BENEFITS (continued)

- **1** Mounts to flat and curved surfaces.
- 2 No special tools required to install simply peel the adhesive and stick.
- **3** Easy access to IR port to arm / disarm quickly.
- **4** Access Manager compatibility.