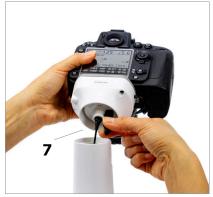

## **FEATURES AND BENEFITS**

- 1 Versatile lens security (shown below with hidden lens sensor).
- **2** Widest range of battery couplers for multiple camera brands.
- **3** Sturdy sensor stand configuration.
- **4** 30" cable pull length for enhanced customer experience.
- 5 Anti-rotation brackets.