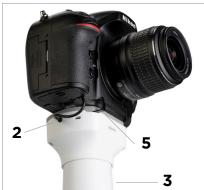

## **FEATURES AND BENEFITS**

- 1 Versatile lens security (shown below with hidden lens sensor).
- **2** Widest range of battery couplers for multiple camera brands.
- **3** Sturdy sensor stand configuration.
- **4** 30" cable pull length for enhanced customer experience.
- 5 Anti-rotation brackets.

- **6** Integration with the OneKEY ecosystem.
- **7** Onboard power and alarm capability.
- **8** Leverages the OnePOD flat stands (above counter and split level).
- 9 Access Manager compatibility.
- **10** High security display options.