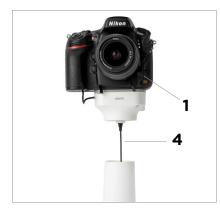

## **FEATURES AND BENEFITS**

- 1 Versatile lens security (shown below with hidden lens sensor).
- **2** Widest range of battery couplers for multiple camera brands.
- **3** Sturdy sensor stand configuration.
- **4** 30" cable pull length for enhanced customer experience.
- 5 Anti-rotation brackets.

- **6** Integration with the OneKEY ecosystem.
- **7** Onboard power and alarm capability.
- **8** Leverages the OnePOD flat stands (above counter and split level).
- 9 Access Manager compatibility.
- **10** High security display options.