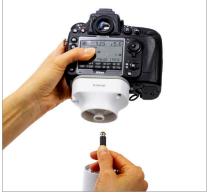

- **6** Integration with the OneKEY ecosystem.
- **7** Onboard power and alarm capability.
- **8** Leverages the OnePOD flat stands (above counter and split level).
- 9 Access Manager compatibility.
- **10** High security display options.