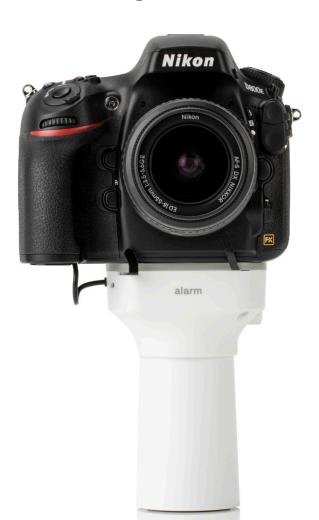

## OnePOD Camera The complete camera display, analytics & security solution.

OnePOD™ Camera is the superior security display solution that protects both camera and camcorder bodies and high value lenses. Leveraging the power of OnePOD, this solution ensures maximum theft protection and delivers an aesthetically pleasing merchandising platform

to enhance the customer experience. Featuring power on demand, cross-merchandising capability, software analytics, and quick nightly removal, OnePOD Camera caters to retailers wanting to both showcase and protect high value cameras and camcorders.