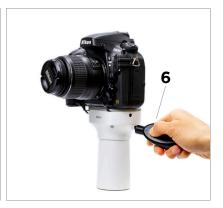

## **FEATURES AND BENEFITS**

- 1 Versatile lens security (shown below with hidden lens sensor).
- **2** Widest range of battery couplers for multiple camera brands.
- **3** Sturdy sensor stand configuration.
- **4** 30" cable pull length for enhanced customer experience.
- 5 Anti-rotation brackets.

- **6** Integration with the OneKEY ecosystem.
- **7** Onboard power and alarm capability.
- **8** Leverages the OnePOD flat stands (above counter and split level).
- 9 Access Manager compatibility.
- **10** High security display options.