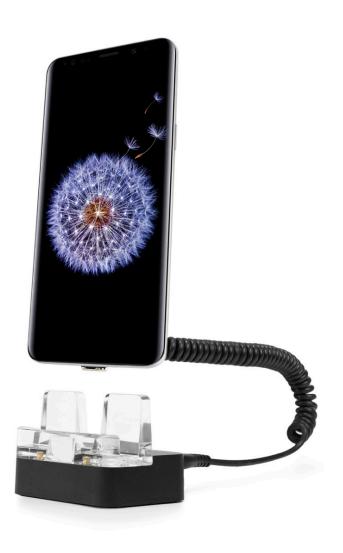

# S855V Vertical Display Ultra low profile sensor. Optimal customer experience.





## **MINIMAL SENSOR**

Streamlined sensor design offers authentic user experience.

## **RELIABLE PERFORMANCE**

Consistent charging up to 2.1A ensures displays are always powered.

# MERCHANDISING VERSATILITY

Compatible with branded point of sale merchandising displays.

# InVue SABEL

# **FEATURES AND BENEFITS**

- 1 Vertical display for both handhelds and tablets ensures device stability
- **2** Ultra low profile sensors minimize interference for an enhanced customer experience
- **3** Compatible with small format bracket arms for enhanced security
- **4** Interchangeable trays allow customers to choose preferred display tray
- **5** 76cm (30") exposed cable disconnects at stand for easy nightly removal
- 6 OneKEY ecosystem compatible
- 7 Integration with point of sale merchandising