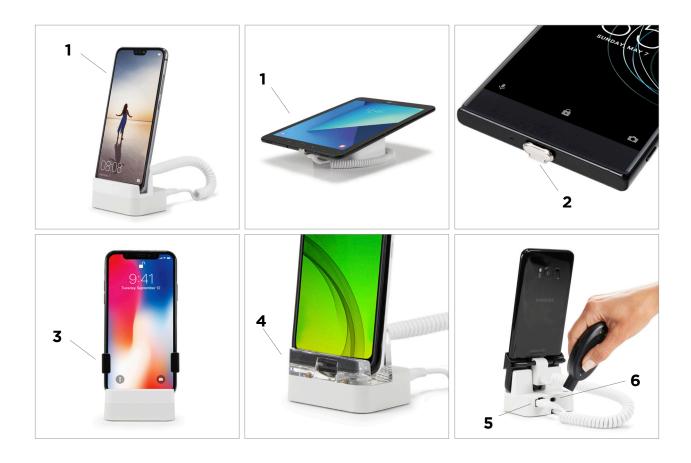

# **FEATURES AND BENEFITS**

- 1 Vertical display for both handhelds and tablets ensures device stability
- **2** Ultra low profile sensors minimize interference for an enhanced customer experience
- **3** Compatible with small format bracket arms for enhanced security
- **4** Interchangeable trays allow customers to choose preferred display tray
- **5** 76cm (30") exposed cable disconnects at stand for easy nightly removal
- 6 OneKEY ecosystem compatible
- 7 Integration with point of sale merchandising to drive compliance of brand displays
- **8** Three sensor options available: Micro USB,

  Type C, Lightning sensor

S855V is part of the exclusive InVue OneKEY ecosystem<sup>™</sup>, a storewide single key solution that improves customer service, increases sales and provides high theft protection.