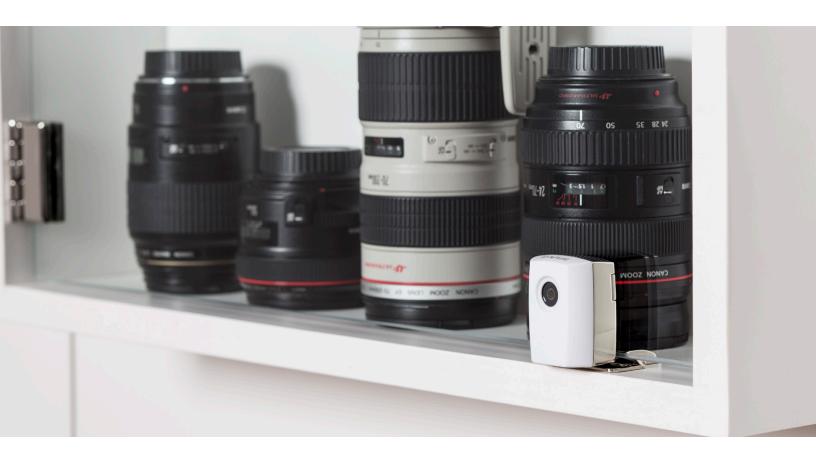

## Showcase Lock Designed for swing out glass doors on a wood frame

Enhance customer service. Increase sales.

The Showcase Lock is beautifully designed and will enhance the appearance of glass door display cases and can easily be installed on single or double doors. In some applications one Showcase Lock can often two mechanical locks.

## **FEATURES AND BENEFITS**

- 1 Designed for swing-out glass doors.
- **2** Brace option enables protection of double doors with a single lock.
- **3** Simple installation with common tools.
- **4** No re-keying of locks when keys are lost, broken or stolen
- **5** Lock Status Indicator provides visual confirmation that lock is locked or unlocked.
- **6** Showcase Lock is part of the exclusive InVue single key IR Ecosystem™.