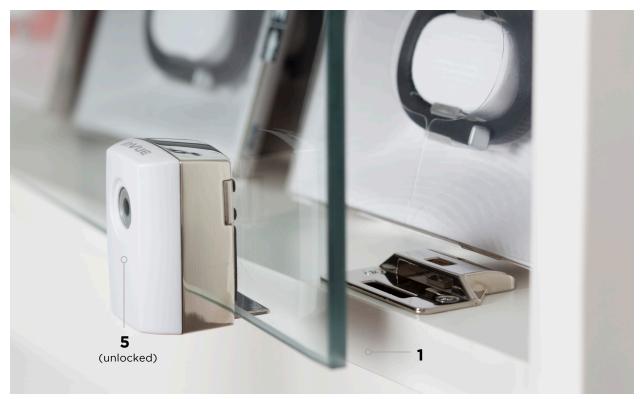

## **FEATURES AND BENEFITS**

- 1 Designed for swing-out glass doors.
- **2** Brace option enables protection of double doors with a single lock.
- **3** Simple installation with common tools.
- **4** No re-keying of locks when keys are lost, broken or stolen
- **5** Lock Status Indicator provides visual confirmation that lock is locked or unlocked.
- **6** Showcase Lock is part of the exclusive InVue single key IR Ecosystem™.

**5** (locked)

2