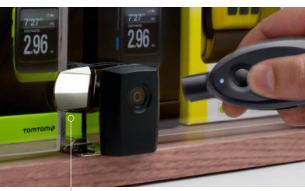

## **FEATURES AND BENEFITS**

- 1 Designed for swing-out glass doors.
- **2** Brace option enables protection of double doors with a single lock.
- **3** Simple installation with common tools.
- **4** No re-keying of locks when keys are lost, broken or stolen
- **5** Lock Status Indicator provides visual confirmation that lock is locked or unlocked.
- **6** Showcase Lock is part of the exclusive InVue single key IR Ecosystem™.