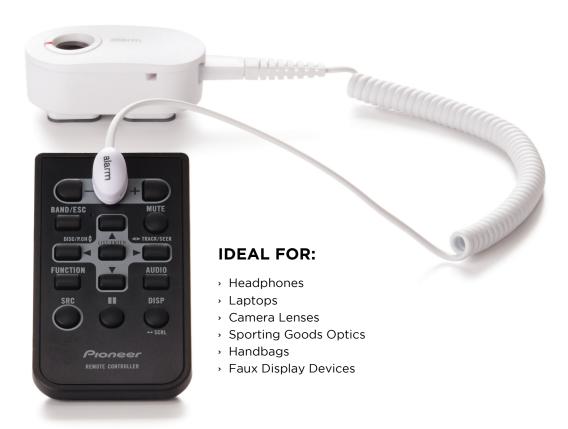

## Ultrafast, flexible security for high theft, premium accessories.

Zips 2.0 provides ultimate flexibility for all your alarming security needs. Zips 2.0 is installed and maintained completely above counter for extreme ease of use and have detachable sensors, making daily removal simple.

#### THE ULTIMATE IN FLEXIBILITY

- OneKEY ecosystem<sup>™</sup>
- Single port and 4-port versions
- Complete above counter solution
- Detachable sensor for easy daily removal
- > Roll call feature confirms every position is armed
- LED flashes to identify a breached position
- Cord management extension cables
- , 100 dB alarm