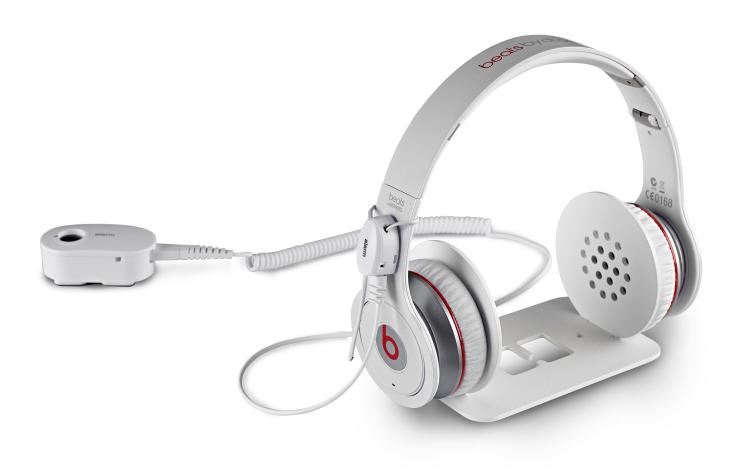

## Ultrafast, flexible security for high theft, premium accessories.

Zips 2.0 provides ultimate flexibility for all your alarming security needs. Zips 2.0 is installed and maintained completely above counter for extreme ease of use and have detachable sensors, making daily removal simple.

#### THE ULTIMATE IN FLEXIBILITY

- OneKEY ecosystem<sup>™</sup>
- Single port and 4-port versions
- Complete above counter solution
- Detachable sensor for easy daily removal
- > Roll call feature confirms every position is armed
- LED flashes to identify a breached position
- Cord management extension cables
- , 100 dB alarm