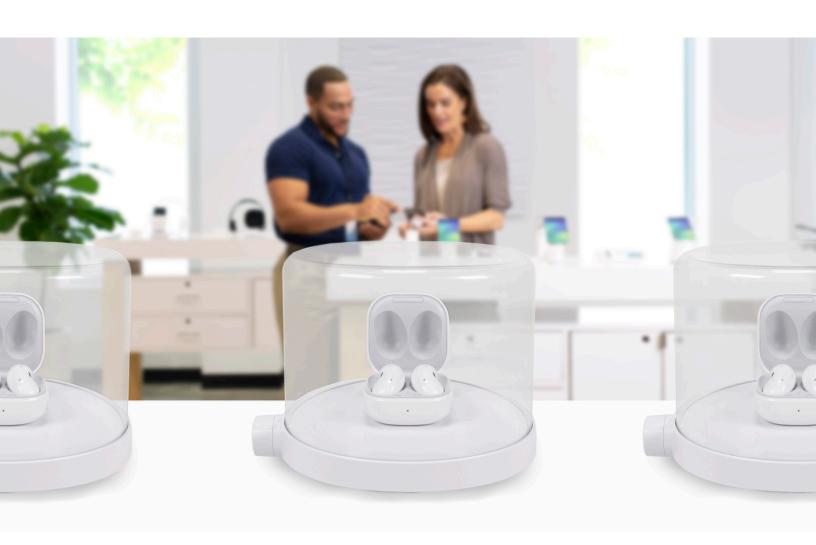

#### **APPLICATIONS**

Zips Display Case is a flexible solution that can be applied to a wide range of smart technology and personal accessories.

©2020 InVue. No endorsement of InVue products has been made by any of the manufacturers of the products shown. Product is sold pursuant to InVue's warranty which can be found at invue.com/warranty.