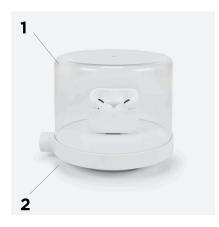

#### **FEATURES AND BENEFITS**

- 1 Clear visual case protects the product and promotes engagement.
- **2** Compact design ideal for showing smaller items with limited space.
- **3** Choose from a variety of sensor options for power and alarm.
- **4** Cover fits Zips universal display platform to quickly refresh the shopping experience.
- **5** Compatible with OneKEY. Option to combine Zips Alarm Unit with Access Manager to track display position.