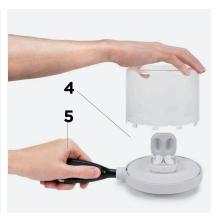

#### **FEATURES AND BENEFITS**

- 1 Clear visual case protects the product and promotes engagement.
- **2** Compact design ideal for showing smaller items with limited space.
- **3** Choose from a variety of sensor options for power and alarm.
- **4** Cover fits Zips universal display platform to quickly refresh the shopping experience.
- **5** Compatible with OneKEY. Option to combine Zips Alarm Unit with Access Manager to track display position.