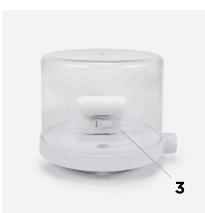

#### **FEATURES AND BENEFITS**

- 1 Clear visual case protects the product and promotes engagement.
- **2** Compact design ideal for showing smaller items with limited space.
- **3** Choose from a variety of sensor options for power and alarm.
- **4** Cover fits Zips universal display platform to quickly refresh the shopping experience.
- **5** Compatible with OneKEY. Option to combine Zips Alarm Unit with Access Manager to track display position.