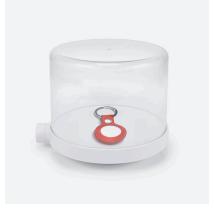

### InVue SABEL

## The secure solution for showcasing high-value products.

#### **FEATURES AND BENEFITS**

- 1 Clear visual case protects the product and promotes engagement.
- **2** Compact design ideal for showing smaller items with limited space.
- **3** Choose from a variety of sensor options for power and alarm.
- **4** Cover fits Zips universal display platform to quickly refresh the shopping experience.
- **5** Compatible with OneKEY. Option to combine Zips Alarm Unit with Access Manager to track display position.