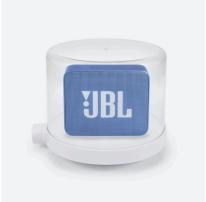

#### **APPLICATIONS**

Zips Display Case is a flexible solution that can be applied to a wide range of smart technology and personal accessories.

©2020 InVue. No endorsement of InVue products has been made by any of the manufacturers of the products shown. Product is sold pursuant to InVue's warranty which can be found at invue.com/warranty.