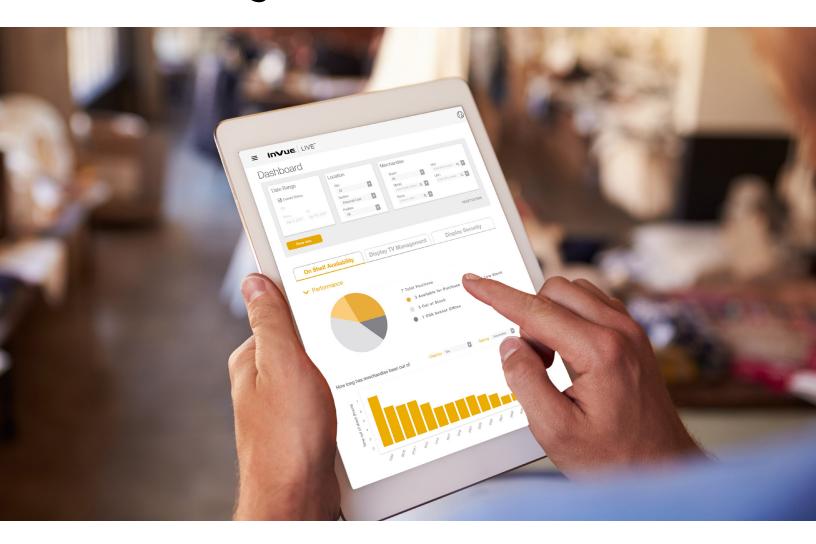

# **ESSENTIAL INSIGHTS**

Analyze and report on store performance at any time.

# LIVE Display empowers associates to monitor, operate, and service display merchandise in real-time through an intuitive mobile app.

# **ENTERPRISE DATA MANAGEMENT - FROM ANYWHERE**

Essential insights from LIVE Display enable HQ and store leaders to manage data and analyze trends across single or regional stores, as well as the entire organization.