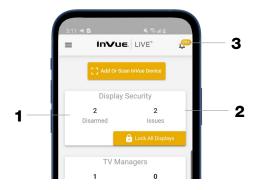

# **EASY TO USE**

Streamlined management of displayed merchandise from your phone.

# **REAL-TIME GUIDANCE**

Empower associates and minimize downtime with real-time alerts and diagnostics.

# **EVERYTHING YOU NEED IN THE PALM OF YOUR HAND:**

- 1 Health and status
- 2 Quick-reference summary
- 3 Actionable alerts
- 4 Diagnostics and in-app troubleshooting