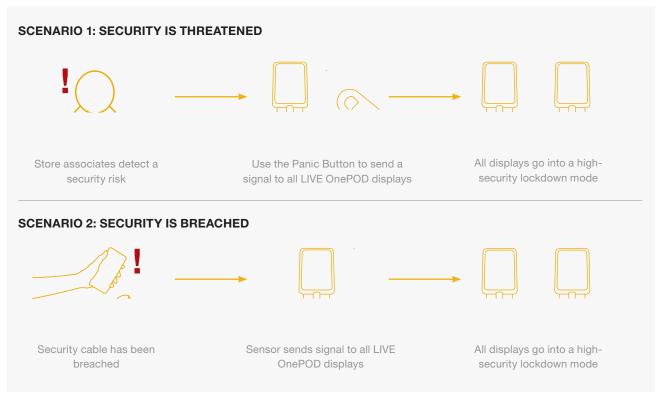

# LIVE ONEPOD INTRODUCES INTELLIGENT SELF-DEFENSE & LOCKDOWN TECHNOLOGY

Optimize store resources and minimize risk using LIVE OnePOD lockdown technologies. Through intelligent self-defense or with InVue's Panic Button, instantly send displays into a highsecurity lockdown mode when security is threatened.

Note: Available only with One65 Auto-Lock stand

©2022 InVue. No endorsement of InVue products has been made by any of the manufacturers of the products shown. Product is sold pursuant to InVue's warranty which can be found at invue.com/warranty.