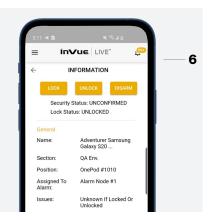

#### **FEATURES AND BENEFITS**

- 1 Consistent look and feel across smartphone and tablet displays
- 2 Compatible with One55, One65 or One60 stands
- **3** Alarm Node provides security audio and light alarms
- **4** Arm, disarm, silence alarms and manage security settings
- 5 Diagnose, troubleshoot and service displays
- **6** Schedule when LIVE OnePOD displays are in High Security or High Experience mode