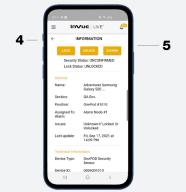

#### **FEATURES AND BENEFITS**

- 1 Consistent look and feel across smartphone and tablet displays
- 2 Compatible with One55, One65 or One60 stands
- **3** Alarm Node provides security audio and light alarms
- **4** Arm, disarm, silence alarms and manage security settings
- 5 Diagnose, troubleshoot and service displays
- **6** Schedule when LIVE OnePOD displays are in High Security or High Experience mode