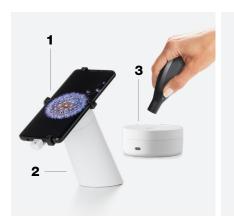

#### **FEATURES AND BENEFITS**

- 1 Consistent look and feel across smartphone and tablet displays
- 2 Compatible with One55, One65 or One60 stands
- **3** Alarm Node provides security audio and light alarms
- **4** Arm, disarm, silence alarms and manage security settings
- 5 Diagnose, troubleshoot and service displays
- **6** Schedule when LIVE OnePOD displays are in High Security or High Experience mode