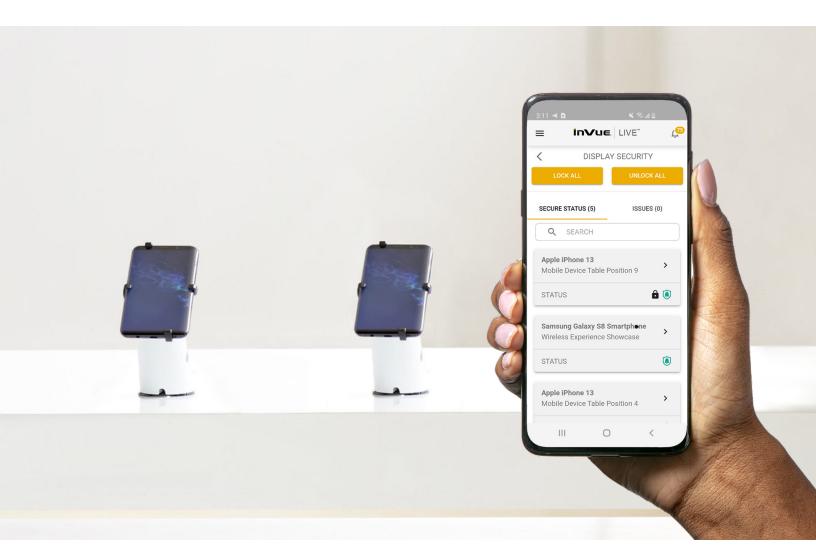

# LIVE OnePOD empowers associates to operate displays, schedule security, and troubleshoot displays at your fingertips.

#### **FEATURES AND BENEFITS**

- 1 Consistent look and feel across smartphone and tablet displays
- 2 Compatible with One55, One65 or One60 stands
- **3** Alarm Node provides security audio and light alarms
- **4** Arm, disarm, silence alarms and manage security settings
- 5 Diagnose, troubleshoot and service displays
- **6** Schedule when LIVE OnePOD displays are in High Security or High Experience mode

**LIVE OnePOD** together with InVue's **LIVE Display** software equips store and corporate leaders with real-time control and actionable insights across your enterprise.

# For Daily Operations:

- Intuitive mobile app to control each display
- Real-time alerts that prompt action
- Self-guided troubleshooting and diagnosis