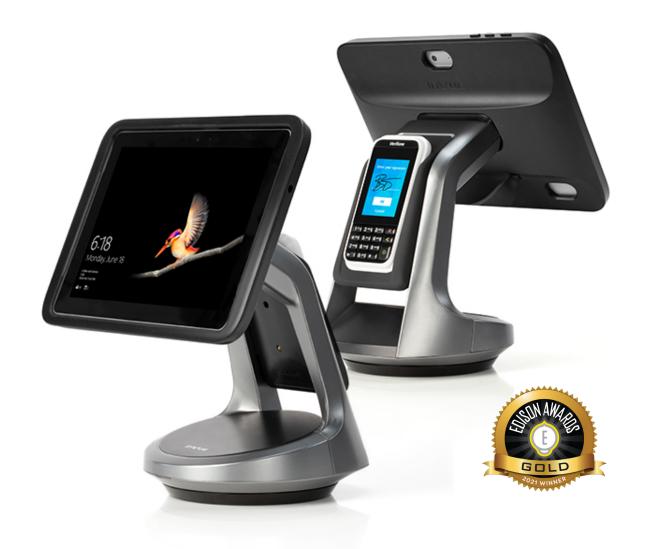

# **NE360C - Convertible POS Centre** Any device. Any payment. Anywhere.

# **OVERVIEW**

NE360C mPOS Center offers endless opportunities to service customers with ease. Integrated peripherals offer a clean register replacement and instant mobility provide the most flexible customer service.