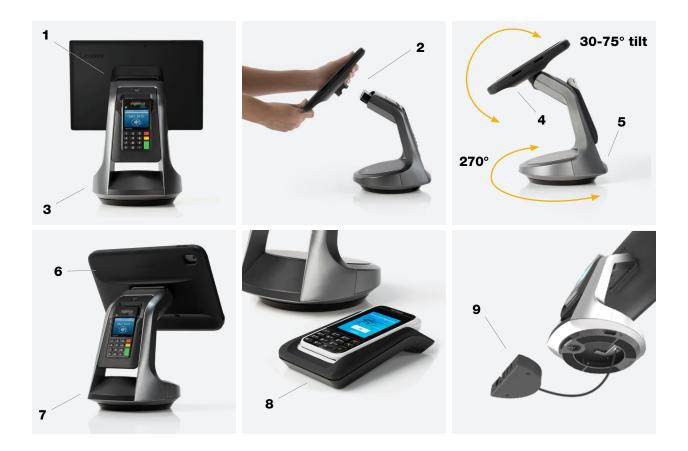

# **FEATURES AND BENEFITS**

- 1 Universal tablet mount supports any tablet
- 2 Quickly and easily remove tablet for mobility
- 3 Heavy duty cast metal construction base
- 4 Base can rotate 270° or can be locked down
- 5 Tablet tilts 30°-75°
- 6 Optional tablet case conceals tablet mount and data cable for integrated look and added security
- **7** Base is freestanding with fixed mount options (bolt down only option also available)
- 8 Payment device cradle can be detached from base and used wirelessly; cradle can also be connected to an optional charge USB data dock which may be fixed to counter or wall
- 9 Optional Network Hub allows for integration of accessories (e.g. cash drawers, scanning guns, receipt printer, etc.) for a clean display that's easy to use and maintain