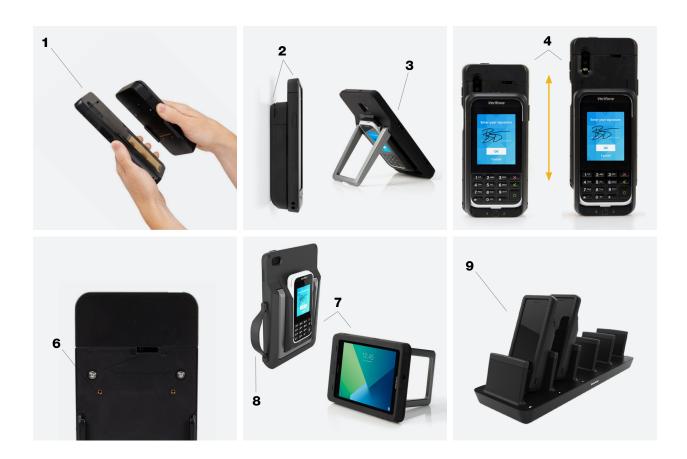

# **FEATURES AND BENEFITS**

Mix, Match, and Stay Connected:

- **1** Payment cases can be mixed and matched with any Tablet case
- **2** USB Connectivity between compatible devices provide seamless service
- **3** Fully integrated charging avoids disruption in customer service
- **4** Payment device can slide while connected for full access to camera

# Product Features:

- 5 4ft (1.2m) drop protection, mil spec 810g
- 6 Easily lock in or remove payment device
- 7 Display tablets in landscape or portrait mode with integrated kickstand
- **8** Hand strap standard with Tablet cases and connection points available on Handheld case.
- 9 Single and 5-position gang charger available