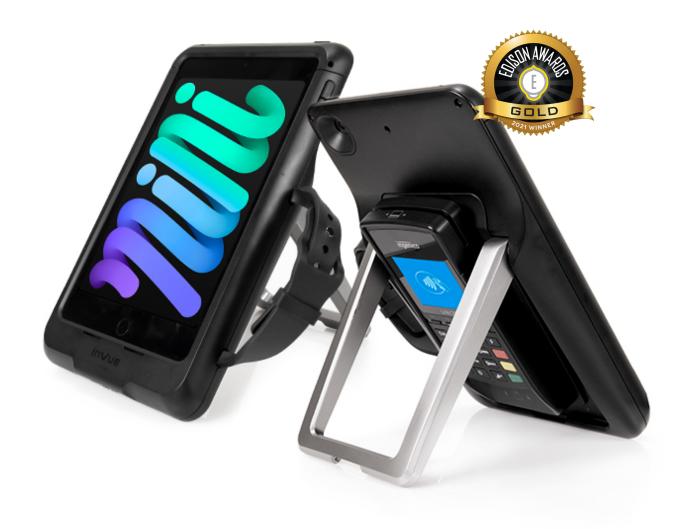

# NE360T - Tablet Mobile POS Any device. Any payment. Anywhere.

# **OVERVIEW**

NE360T Tablet cases withstand the test of time. Offering the widest range of configurations to meet your product needs, mix and match any payment device with any mPOS case to future proof your technology investments.