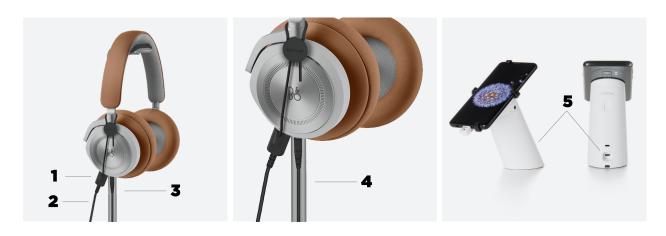

### Technical Features:

- 1 Micro-USB and USB-C power connections
- 2 Digital and analog audio configurations
- 3 2.5mm or 3.5mm audio cables

### Customer Benefits:

- **4** Soft pull and extended cord length encourage customer interaction
- **5** Compatible with any powered auxiliary port to crossmerchandise for a complete brand experience