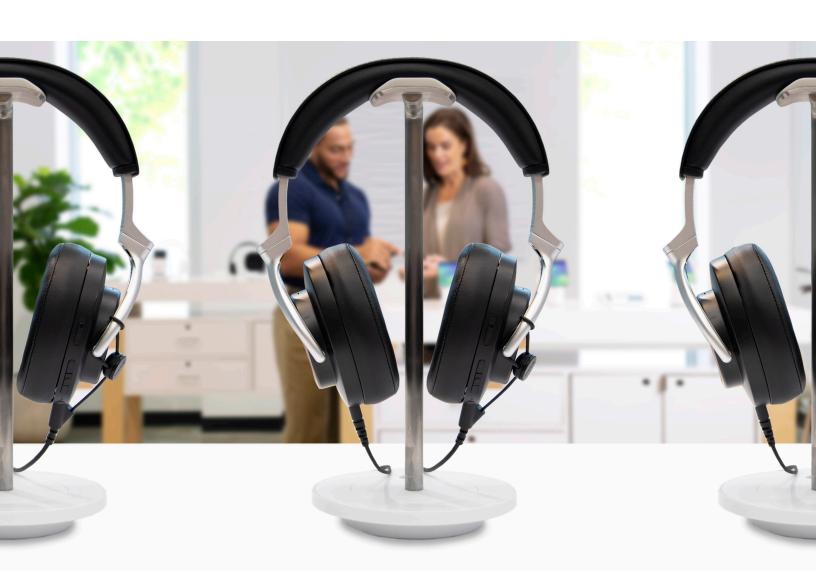

## Zips All-in-One Headphones Inspire great listening.

# Zips All-in-One Headphone solution offers the widest range of audio, power, and alarm configurations into a single, inviting display.