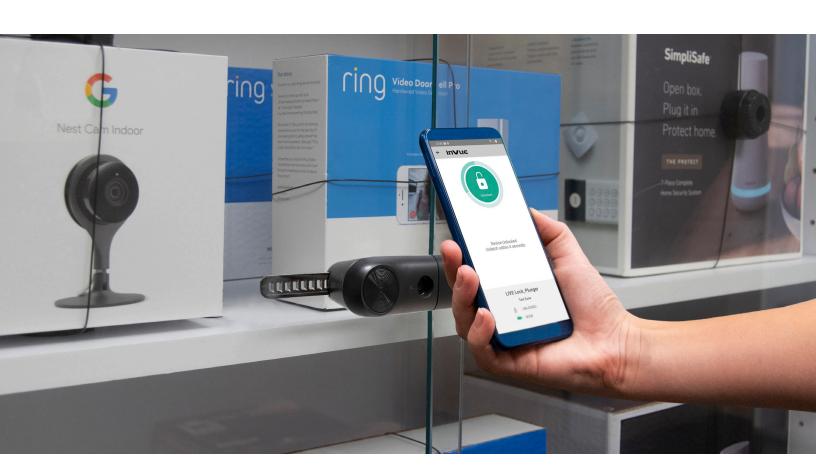

# Secure access in a single tap

# LIVE Locks offer secure, streamlined, and full management of locked merchandise to make servicing customers easy.

# For Daily Operations:

- Intuitive mobile app to lock, unlock, and relatch each device
- Summary and status of all locks