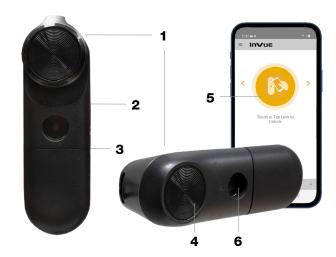

### **FEATURES AND BENEFITS**

- 1 Supports NFC, Bluetooth or 2D barcode
- 2 No local wiring
- 3 2-year battery life
- 4 Remote unlock capability\*
- 5 Uses InVue's LIVE Access to operate 6 Compatible with existing OneKEY