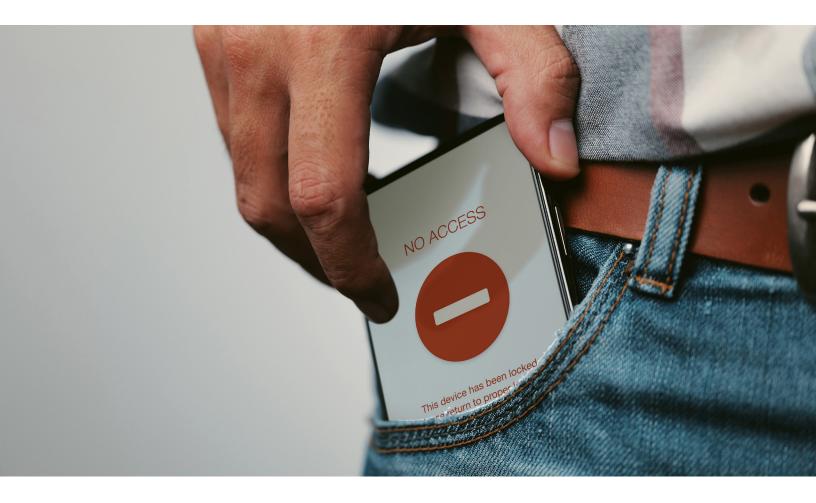

# Secure a great experience.

Wireless delivers a great experience - benefit denial software allows you to display with confidence.

### ALWAYS-ON PROTECTION

Blocks devices from operation, reprogramming, reflashing, or resetting when taken from a retail location.

## SABEL

InVue Inside is a benefit denial solution that enables retailers to prioritise the customer experience by adding an additional layer of theft deterrence.

### HOW IT WORKS

- **1** Software runs continuously in the background of mobile and tablet devices
- 2 When the device is lifted, software "listens" for RF Signal
- **3** Audible alarm triggers if device is taken outside a retail store
- 4 Device will alarm and stay locked until returned to the store