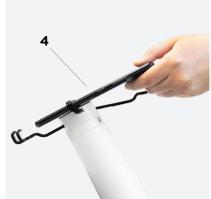

#### **FEATURES AND BENEFITS**

- 1 Handheld or tablet assembly installs quickly without adhesives or tools
- 2 Compatible with One55, One60 and One65 stands
- **3** One or all devices release from brackets via mobile app
- 4 Hand trusted customers a free device experience in seconds, on top of quick nightly removal