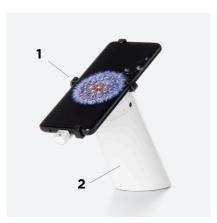

#### **FEATURES AND BENEFITS**

- 1 Handheld or tablet assembly installs quickly without adhesives or tools
- 2 Compatible with One55, One60 and One65 stands
- **3** One or all devices release from brackets via mobile app
- 4 Hand trusted customers a free device experience in seconds, on top of quick nightly removal