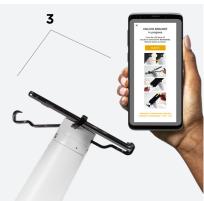

#### **FEATURES AND BENEFITS**

- 1 Handheld or tablet assembly installs quickly without adhesives or tools
- 2 Compatible with One55, One60 and One65 stands
- **3** One or all devices release from brackets via mobile app
- 4 Hand trusted customers a free device experience in seconds, on top of quick nightly removal

## For Daily Operations:

Intuitive mobile app to control each display

Alerts that prompt action

Quick nightly removal and remerchandisingdiagnosis