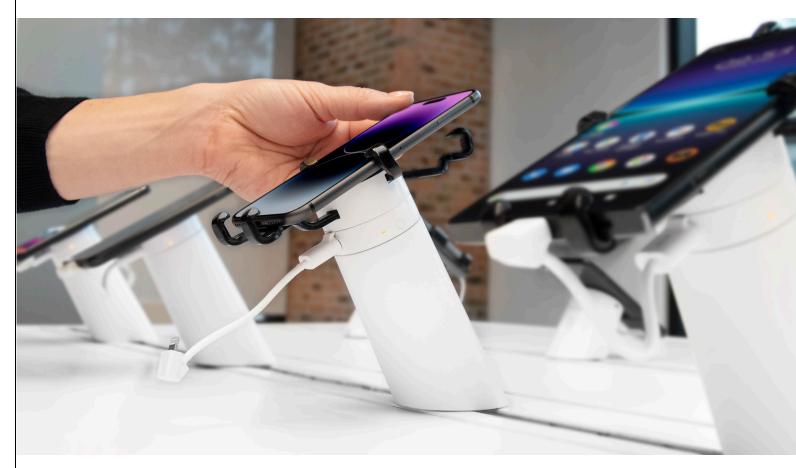

# Release the experience.

Automated bracket release for immediate customer engagement.

#### **ALL-IN-ONE SOLUTION**

The only solution that scales from a fully locked down position to a free device experience in seconds.

#### STORE PERFORMANCE

Speed up nightly removal and remerchandising without the need for tools, consumables, or obstacles.

#### **ACTIONABLE INTELLIGENCE**

Measure customer engagement and merchandising performance.

InVue's LIVE OnePOD Quick-Release brackets gives brands and retailers a tool-free, automated way to transition devices from maximum security to maximum experience.