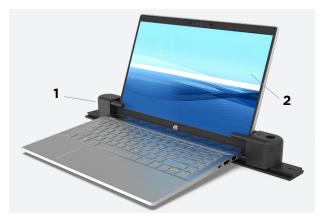

### **FEATURES AND BENEFITS**

- 1 High-level laptop security solution
- 2 Compatible with any laptop
- **3** Can be unlocked instantly using OneKEY
- 4 Modular track design fits one or multiple laptops
- **5** Access control and audit capabilities