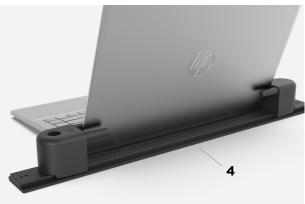

## **ADJUSTABLE DISPLAY**

Unique modular design allows you to display or remerchandise multiple laptops in seconds.

### **FEATURES AND BENEFITS**

- 1 High-level laptop security solution
- 2 Compatible with any laptop
- **3** Can be unlocked instantly using OneKEY
- 4 Modular track design fits one or multiple laptops
- **5** Access control and audit capabilities