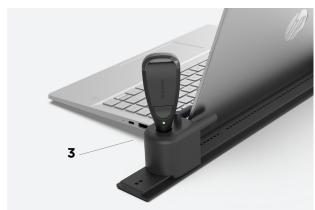

### **EASY ACCESS**

Quickly unlock using OneKEY for instant access when interacting with customers.

### **FEATURES AND BENEFITS**

- 1 High-level laptop security solution
- 2 Compatible with any laptop
- **3** Can be unlocked instantly using OneKEY
- 4 Modular track design fits one or multiple laptops
- **5** Access control and audit capabilities