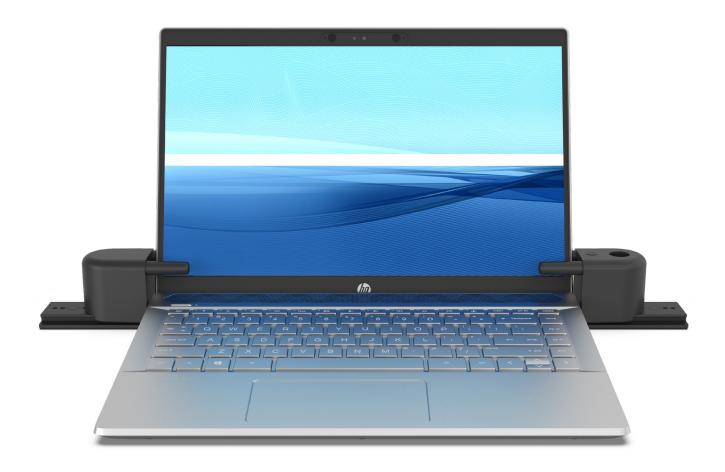

### **SAFE & SECURE**

Highest security solution for laptops that doesn't limit the customer's shopping experience.

### **OVERVIEW**

Laptop Lock ensures the highest level of in-store laptop security without compromising the buying experience. The modular track design can fit multiple laptops simultaneously and be easily unlocked using OneKEY for remerchandising or customer interaction.