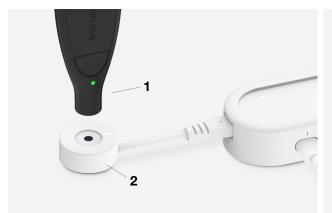

### **FEATURES AND BENEFITS** (continued)

- 1 Compatible with OneKEY
- 2 Simply disarm IR Dot for fast remerchandising or nightly product removal
- **3** USB-C sensors are recommended, or an adaptor is available to use with legacy sensors.