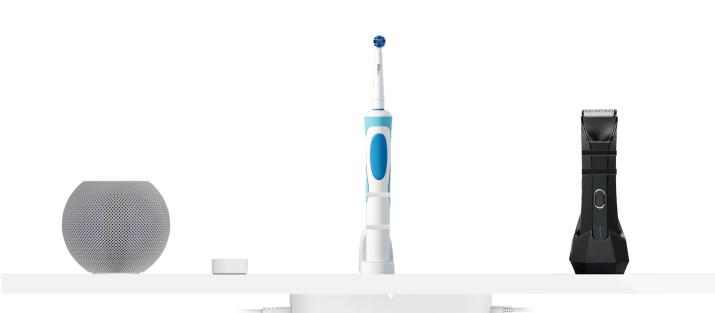

#### **OVERVIEW**

Safely and quickly secure up to 48 high-value accessories with the latest addition to the Zips line – the new 6-port and 12-port alarm units. Zips are compatible with OneKEY, do not require battery replacement, operate from one power source, and can be easily undermounted for space-saving, aesthetically appealing displays.

#### **FEATURES AND BENEFITS**

- 1 Mix and match stations together to secure up to 48 devices
- **2** Maximum of 4 Zips alarm units can be tethered to a single power source
- **3** Create flexible space-saving store planograms
- **4** Rechargeable internal backup battery (lasts up to 36 hours in the event of a loss of power)
- **5** Mount below counter using screws or pressure-sensitive adhesive