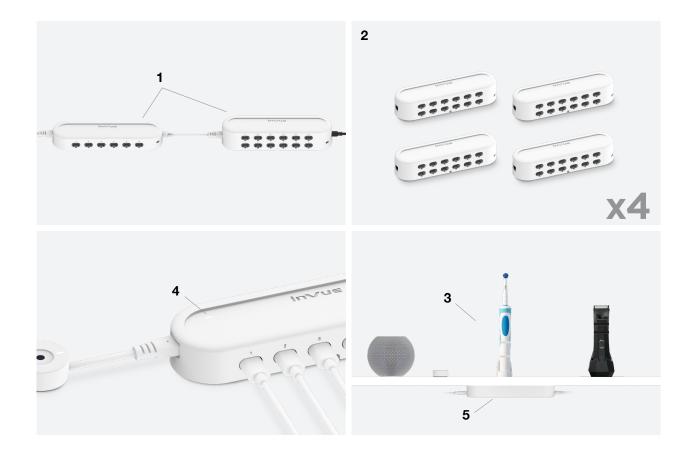

#### **FEATURES AND BENEFITS**

- 1 Mix and match stations together to secure up to 48 devices
- **2** Maximum of 4 Zips alarm units can be tethered to a single power source
- **3** Create flexible space-saving store planograms
- **4** Rechargeable internal backup battery (lasts up to 36 hours in the event of a loss of power)
- **5** Mount below counter using screws or pressure-sensitive adhesive

### **FEATURES AND BENEFITS** (continued)

- 1 Compatible with OneKEY
- 2 Simply disarm IR Dot for fast remerchandising or nightly product removal
- **3** USB-C sensors are recommended, or an adaptor is available to use with legacy sensors.