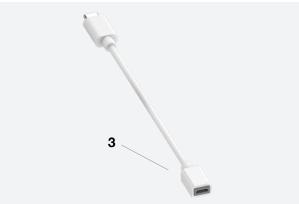

### **FEATURES AND BENEFITS** (continued)

- 1 Compatible with OneKEY
- 2 Simply disarm IR Dot for fast remerchandising or nightly product removal
- **3** USB-C sensors are recommended, or an adaptor is available to use with legacy sensors.