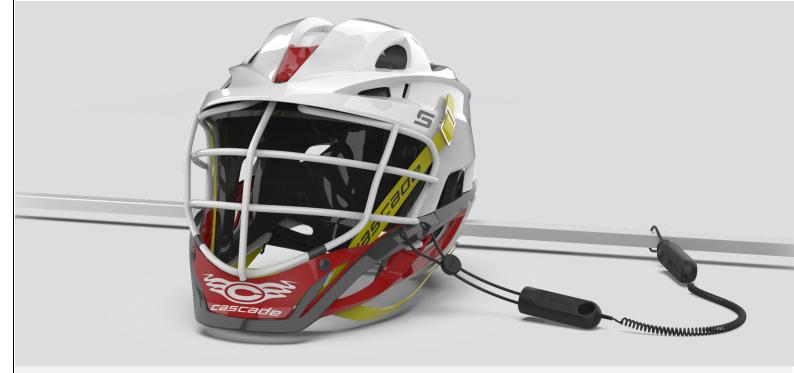

## Features and Benefits

Cable Lock Anchor is a flexible security solution to keep any merchandise on display secured. Simply attach one end of the Cable Lock Anchor to a fixture and the other to merchandise on display. Cable Lock Anchor provides alarming security and will alarm anywhere it is cut. The coiled cable cleans up displays and allows for flexibility when anchoring merchandise to a fixture.

# Core Applications

- Power tools
- Vacuums
- · Lawn and yard equipment
- Handbags

- Sporting equipment (helmet, baseball gloves, tennis racket, etc.)
- Bikes and scooters
- Outdoor equipment (fishing rods, kayaks, coolers, etc.)
- Any packaged products using InVue's Package Wrap