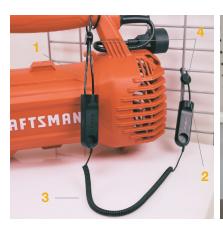

- 1 18-inch (45.7 cm) cable length provides flexibility to secure a variety of merchandise
- 2 6-inch (15.2 cm) cable anchors to the fixture
- 3 Coiled cable can be easily stretched and positioned to create a clean display
- 4 Optional cable guides cinch to merchandise and fixture
- 5 LED indicates armed status and serves as a visual deterrent
- 6 86 dB alarm sounds if cable is cut or unit passes through EAS pedestal
- 7 Part of the OneKEY ecosystem™
- 8 2-alarm EAS security